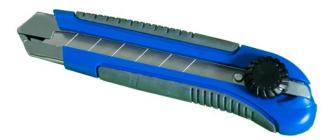

# Snap-off blade cutter, retractable

Utility knifes are an essential for all small cutting jobs.

#### FEATURES

Comfortable to work with thanks to the bi-material handle 25 mm wide snap-off blade

#### **Technical description**

Made of steel and PVC for extra robustness. Bi-material handle for a better grip and anti-slip. 25 mm wide snap-off blade to remove when it is worn. Thumbwheel blade locking system. Work safely when cutting.